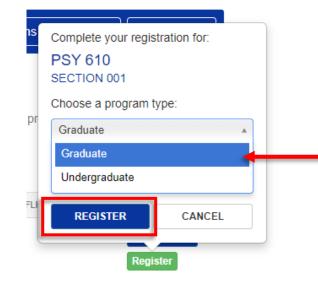

U POANDLE

Navigate to Degree Planning and Registration (myUKGPS), click **Menu**, then **Schedule of Classes**. Search for the course. Click the green **Register** button. Click the drop-down under **Choose a program type**.

Make sure **Graduate** is selected, then click the navy **Register** button. If the program type has defaulted to **Graduate**, you can click the navy **Register** button without clicking the drop-down.